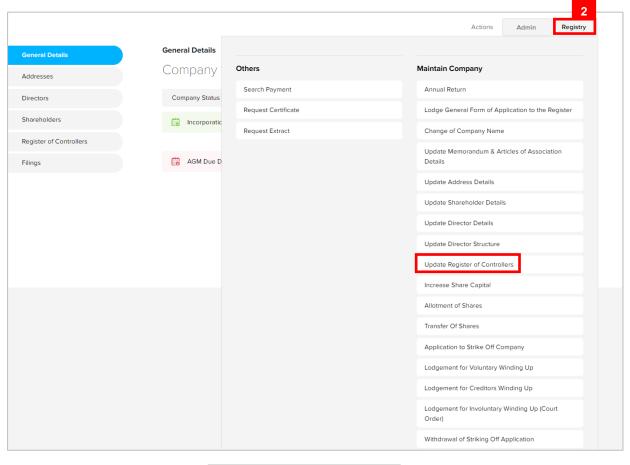

The **General Details** page will be displayed.

2. Click on the Registry Update Register of Controllers tab.