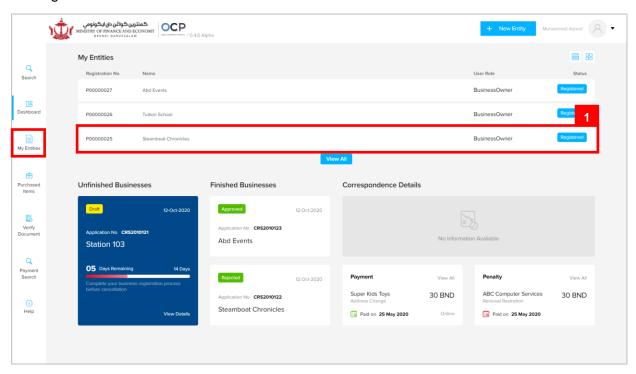

# UPDATE REGISTER OF Applicant CONTROLLERS Online User

Navigate to the OCP dashboard.

Registered company will be displayed under the My Entities section or by clicking on

1. Click on a registered Company Name.