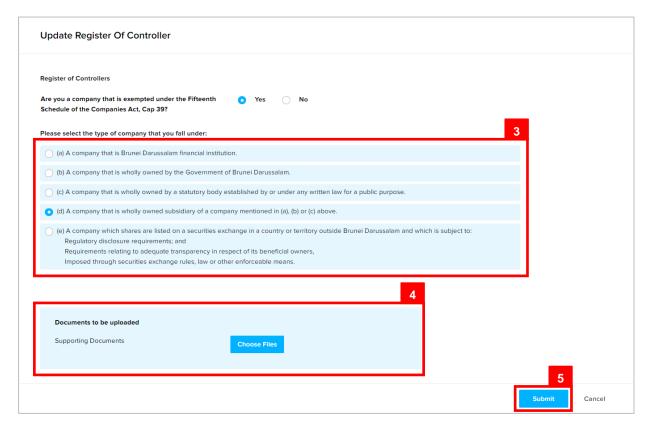

### Note:

- The company must be a local (Public or Private) company.
- · The company has a status of 'Registered'.

The **Update Register Of Controller** page will be displayed.

3. Update the **Update Register Of Controller** page as per the example below.

| Field                                                  | Example                                                                                    |
|--------------------------------------------------------|--------------------------------------------------------------------------------------------|
| Please select the type of company that you fall under: | A company that is wholly owned subsidiary of a company mentioned in (a), (b) or (c) above. |

- 4. Click on the Choose Files button to upload the Supporting Documents (if any).
- 5. Click on the Submit button.

The Payment page will appear.

- For payment via credit card, refer to User Guide Payment.
- For payment over the counter, take note of the Application ID and total payment and visit the ROCBN counter to make the payment.
- After payment is made, application will be submitted to ROCBN for review / approval.
- After approval, Register of Controllers will be updated.